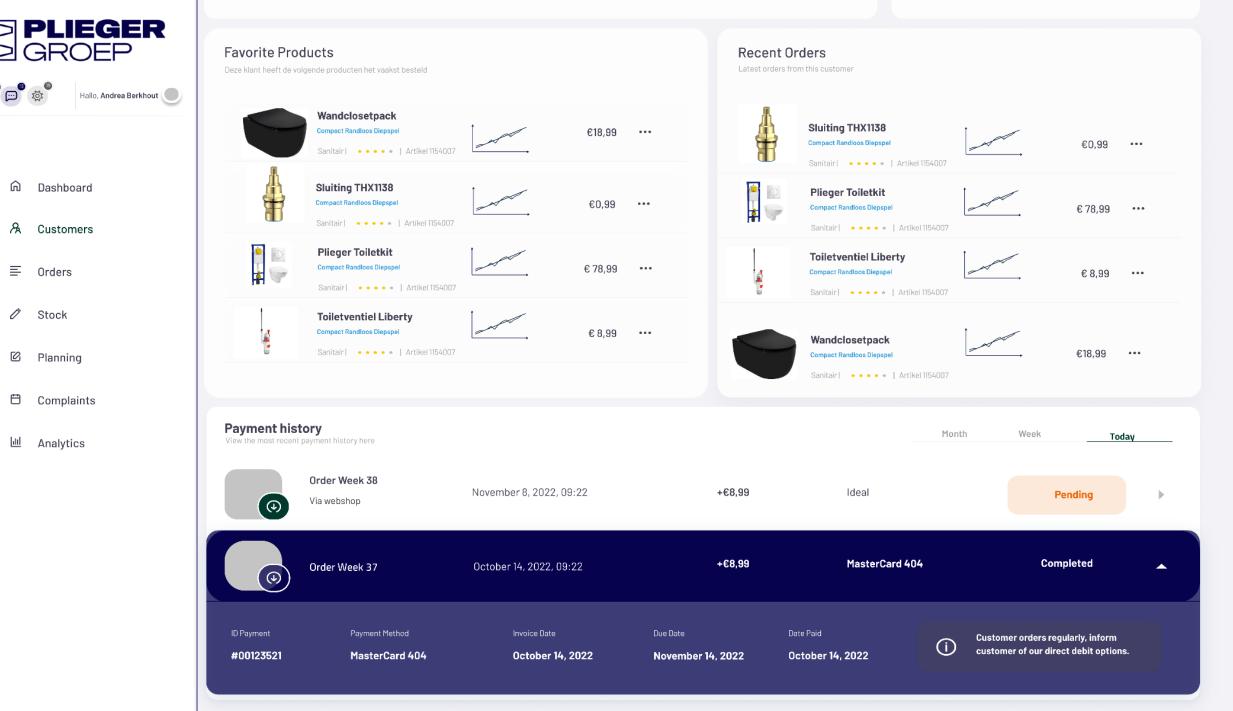

# **Simplified Views**

User Experience (UX) is a critical component in ERP applications. ERP UX should provide, rule based content that is easy to digest by users. An intuitive UI enhances user engagement & simplifies the interaction between the user and a complex ERP system. UX has a direct impact on performance & productivity allowing users to manage their work more efficiently.

### Typical issues in the field of User Experience.

Users expect a user-friendly, user-oriented app

題

Complex screens make simple tasks unnecessarily complicated

A poor UI can lead to "Shadow IT"