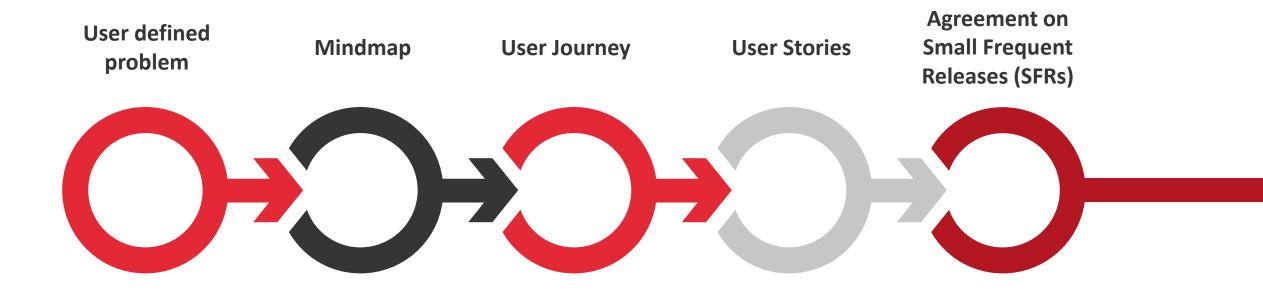

### What does your user really need?

### **Expert View vs. Simplified View**

| Sales Contract (SC) 00010 Maint    | Nenance                                                                                                         |                    |                                              |                                               |             |                                   |                                                             |                                            |             |
|------------------------------------|-----------------------------------------------------------------------------------------------------------------|--------------------|----------------------------------------------|-----------------------------------------------|-------------|-----------------------------------|-------------------------------------------------------------|--------------------------------------------|-------------|
| FL Eorm 🗮 Bow 🛞 Jools              | in the second |                    |                                              |                                               |             |                                   |                                                             |                                            |             |
|                                    | sition 08/00/2023 Change reason                                                                                 | Entty number 28876 | 8 02852 00010                                |                                               |             |                                   |                                                             |                                            |             |
| Basic Item Characteristics Contra  | ract Lines Conditions Relations Add'l. Info PreCal                                                              |                    |                                              |                                               |             |                                   |                                                             |                                            |             |
| Physical Sales Contract<br>General |                                                                                                                 | Pricing            |                                              | Category Codes                                |             |                                   |                                                             |                                            |             |
|                                    | 08/2023                                                                                                         |                    |                                              | Trading Books *                               |             |                                   |                                                             |                                            |             |
| Purchase or sale S                 |                                                                                                                 | Per                |                                              | Category Code entity 2                        |             |                                   |                                                             |                                            |             |
|                                    | 0 Contract Entry                                                                                                |                    |                                              | Category Code entity 3                        |             |                                   |                                                             |                                            | Q Search    |
|                                    |                                                                                                                 |                    |                                              | Category Code entity 4 Category Code entity 6 |             |                                   |                                                             |                                            | Q control   |
| Counter party contact              |                                                                                                                 |                    |                                              |                                               | TDO         |                                   |                                                             |                                            |             |
| Counter party reference            |                                                                                                                 |                    | .0000                                        | Hedging                                       | EDC         | Salescontract / Copy              |                                                             |                                            |             |
| em                                 |                                                                                                                 |                    | .0000                                        | Future Hedge Required                         |             |                                   |                                                             |                                            |             |
|                                    |                                                                                                                 |                    | 1.0000000<br>Y Use multi-currency acct-multi | Forex Hedge Required                          |             | STEP 1<br>Select contract to copy | y STEP 2<br>Minimum requirements STEP 3<br>Contract Specifi | Ications STEP 4<br>Contract Approval       |             |
|                                    | Optional frem                                                                                                   |                    |                                              | Recipe/Specification                          |             |                                   |                                                             |                                            |             |
| Quantity .00                       |                                                                                                                 |                    |                                              | Recipe Number                                 | C Dashboard |                                   |                                                             |                                            |             |
| Number of packages                 | UOM                                                                                                             | Valuation Market * |                                              | Specification                                 |             | COUNTER PARTY                     |                                                             | DELIVERY PERIOD FROM                       |             |
|                                    | UOM .                                                                                                           |                    |                                              | MFG branch                                    | Purchase    | Unilever Europe BV - 111377       |                                                             | Thursday, 1 June 2023                      |             |
| Quality condition                  |                                                                                                                 |                    |                                              |                                               | 🖓 Sales     | Cimeter Lurope by - 11/3//        |                                                             | This bury, I junc 2020                     |             |
|                                    | AGA                                                                                                             |                    |                                              |                                               | Co suios    | COUNTER PARTY REFERENCE           | COUNTER PARTY CONTACT                                       | DELIVERY PERIOD THROUGH                    |             |
| erms                               | (1) Centional                                                                                                   |                    |                                              |                                               | ~ Futures   | DELIVERY Q1                       | Mies Bouwman - Sales Department                             |                                            |             |
| Delivery Place *                   | C Optional                                                                                                      |                    |                                              |                                               |             | DELIVERT QT                       | Mies Bouwman - Sales Department                             | Thursday, 1 February 2024                  |             |
| Delivery Type *                    | Blank                                                                                                           |                    |                                              |                                               | & Forex     | ITEM                              |                                                             | ≪ < ● > ≫<br>February 2024                 |             |
| Delivery date from through *       | Del. period                                                                                                     |                    |                                              |                                               |             |                                   |                                                             | Sun Mon Tue Wed Thu Fri Sat                |             |
| Delivery terms *                   | Optional                                                                                                        |                    |                                              |                                               |             | LDPE 🔻                            |                                                             | 28 29 30 31 1 2 3                          |             |
|                                    |                                                                                                                 |                    |                                              |                                               |             | QUANTITY                          |                                                             | 4 5 6 7 8 9 10                             |             |
| rovisional percentage              |                                                                                                                 | Earmark            |                                              |                                               |             |                                   |                                                             | 11 12 13 14 15 16 17                       |             |
| ayment Terms *                     | C Optional                                                                                                      | Туре               |                                              |                                               |             | 25800 🖨 KG 🍸                      |                                                             | 18 19 20 21 22 23 24                       |             |
| ranchise percentage .00            | C Optional                                                                                                      | Remark             |                                              |                                               |             |                                   |                                                             | 25 26 27 28 29 1 2                         |             |
| Contract condition                 | Please select                                                                                                   |                    |                                              |                                               |             | DELIVERY PLACE                    | DELIVERY INCOTERMS                                          | Use cursor keys to navigate catendar dates | 1           |
|                                    | please select                                                                                                   | By Employee *      |                                              |                                               |             | ROTTERDAM                         | CFR - Cost and Freight                                      |                                            |             |
| lank Label                         |                                                                                                                 |                    |                                              |                                               |             |                                   |                                                             | TYPE OF PRICING PER KG                     | F - Fixed 🔻 |
|                                    |                                                                                                                 |                    |                                              |                                               |             | PAYMENT TERMS                     |                                                             | PRICE € 0,9322                             | € 24050,76  |
|                                    |                                                                                                                 |                    |                                              |                                               |             | Netto 15 days                     |                                                             | PURCHASE COST € 0,8478                     | € 21873,24  |
|                                    |                                                                                                                 |                    |                                              |                                               |             |                                   |                                                             | EST. FREIGHT € 0,0581                      | € 1500      |
|                                    |                                                                                                                 |                    |                                              |                                               |             |                                   |                                                             | ESTIMATED PROFIT :                         | € 677,52    |
|                                    |                                                                                                                 |                    |                                              |                                               |             |                                   |                                                             |                                            |             |
|                                    |                                                                                                                 |                    |                                              |                                               | s 🛑 🔅 🖉     | CONTINUE STEP 3                   |                                                             |                                            | SAVE & EXIT |
|                                    |                                                                                                                 |                    |                                              |                                               |             |                                   |                                                             |                                            |             |
|                                    |                                                                                                                 |                    |                                              |                                               |             |                                   |                                                             |                                            |             |
|                                    |                                                                                                                 |                    |                                              |                                               |             |                                   |                                                             |                                            |             |
|                                    |                                                                                                                 |                    |                                              |                                               |             |                                   |                                                             |                                            |             |
|                                    |                                                                                                                 |                    |                                              |                                               |             |                                   |                                                             |                                            |             |
|                                    |                                                                                                                 | -                  |                                              |                                               |             |                                   |                                                             |                                            |             |
|                                    |                                                                                                                 |                    |                                              |                                               |             |                                   |                                                             |                                            |             |
|                                    |                                                                                                                 |                    |                                              |                                               |             |                                   |                                                             |                                            |             |
|                                    |                                                                                                                 |                    |                                              |                                               |             |                                   |                                                             |                                            |             |
|                                    |                                                                                                                 |                    |                                              |                                               |             |                                   |                                                             |                                            | ×           |
|                                    |                                                                                                                 |                    |                                              |                                               |             |                                   |                                                             |                                            |             |