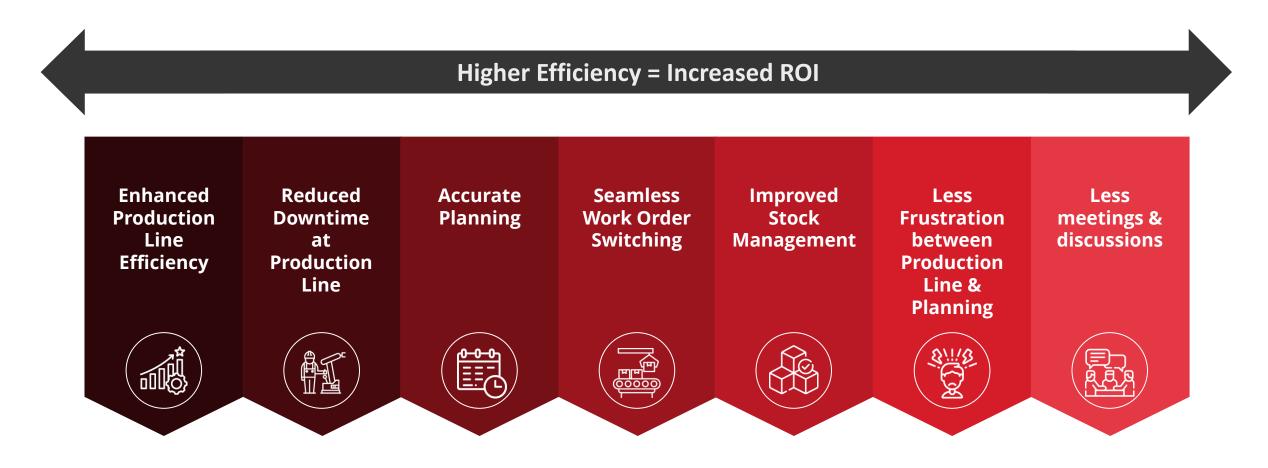

#### **Complex Interfaces**

Non-IT personnel on the production line struggle with complex systems.

Reactive work mode leads to frequent production halts due to item unavailability.

### **Challenges in Daily Planning**

Daily meetings required for adjustments due to difficulties in planning.

Time-consuming process.

#### **Confusion and Inefficiency**

Lack of clarity regarding orders and required items.

Inability to switch between orders leads to production loss.

#### Lack of Predictive Insight

Absence of predictive analytics results in significant downtime.