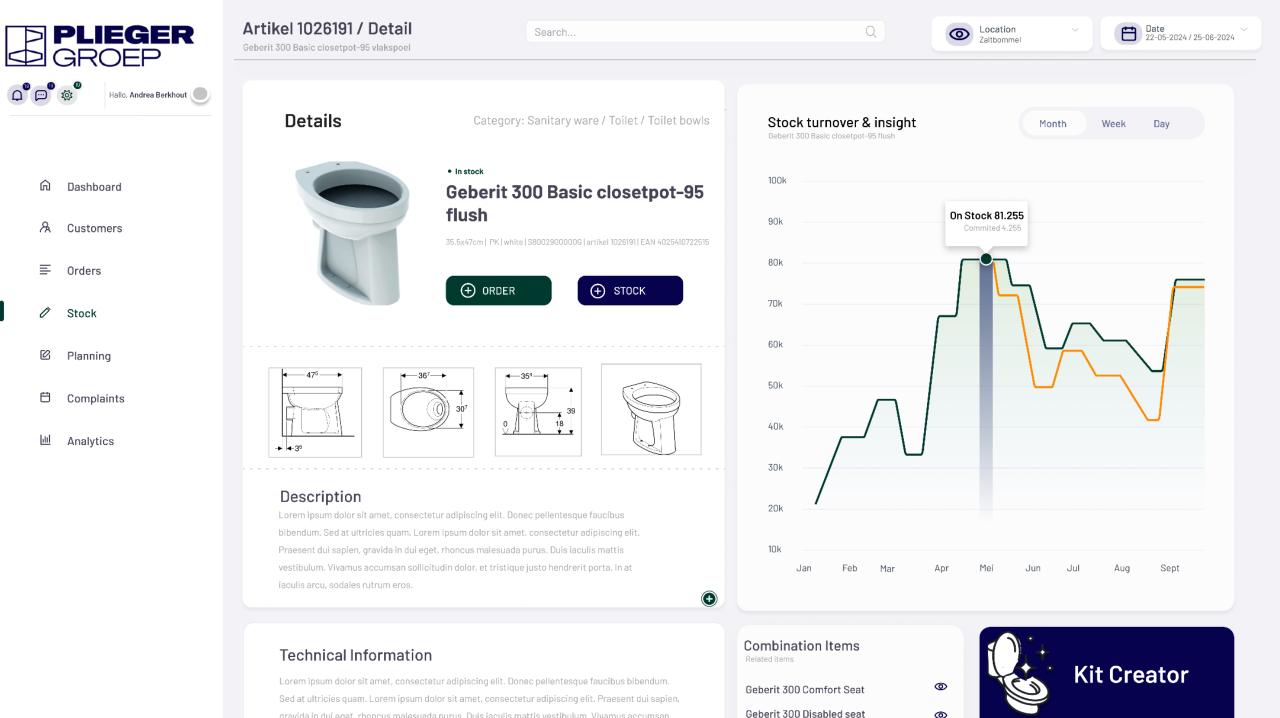

# **Simplified Views**

User Experience (UX) is a critical component in ERP applications. ERP UX should provide, rule based content that is easy to digest by users. An intuitive UI enhances user engagement & simplifies the interaction between the user and a complex ERP system. UX has a direct impact on performance & productivity allowing users to manage their work more efficiently.

### Typical issues in the field of User Experience.

Users expect a user-friendly, user-oriented app

題

Complex screens make simple tasks unnecessarily complicated

A poor UI can lead to "Shadow IT"