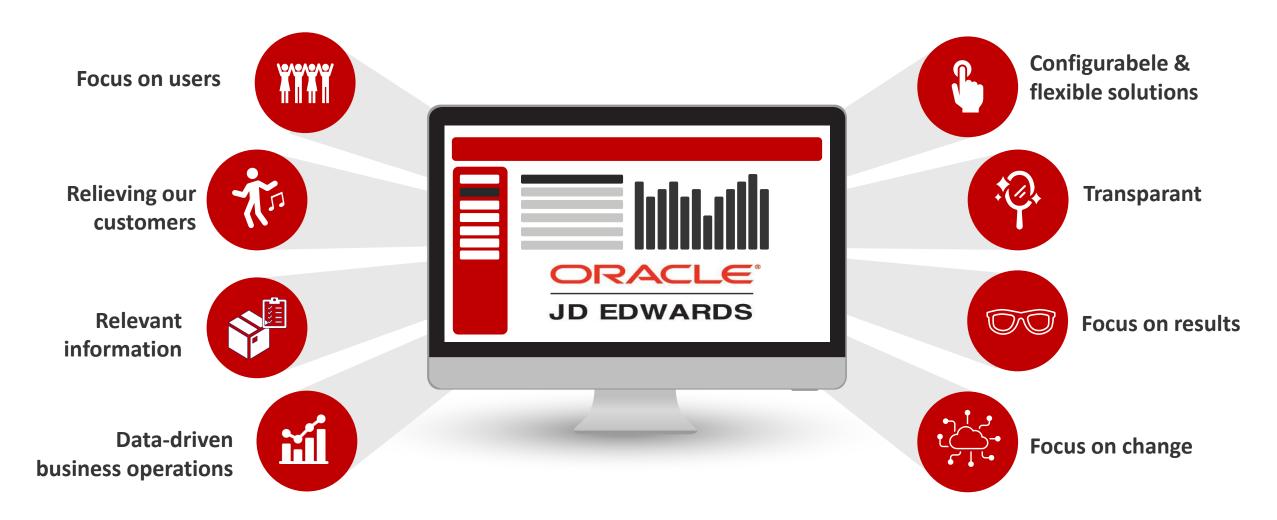

# **Simplified Views**

User Experience (UX) is a critical component in ERP applications. ERP UX should provide, rule based content that is easy to digest by users. An intuitive UI enhances user engagement & simplifies the interaction between the user and a complex ERP system. UX has a direct impact on performance & productivity allowing users to manage their work more efficiently.

### Typical issues in the field of User Experience.

Users expect a user-friendly, user-oriented app

題

Complex screens make simple tasks unnecessarily complicated

A poor UI can lead to "Shadow IT"