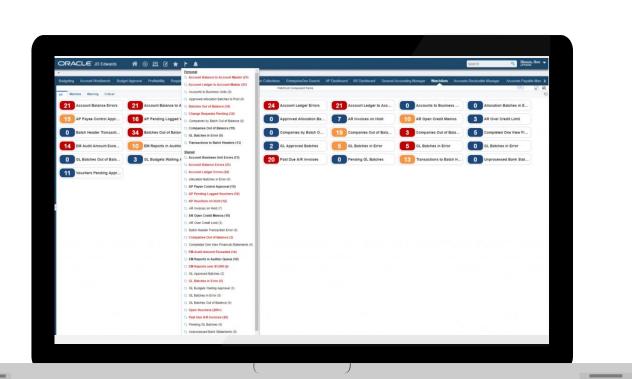

### The User-Friendliness of JD Edwards itself

### What does your user really need?