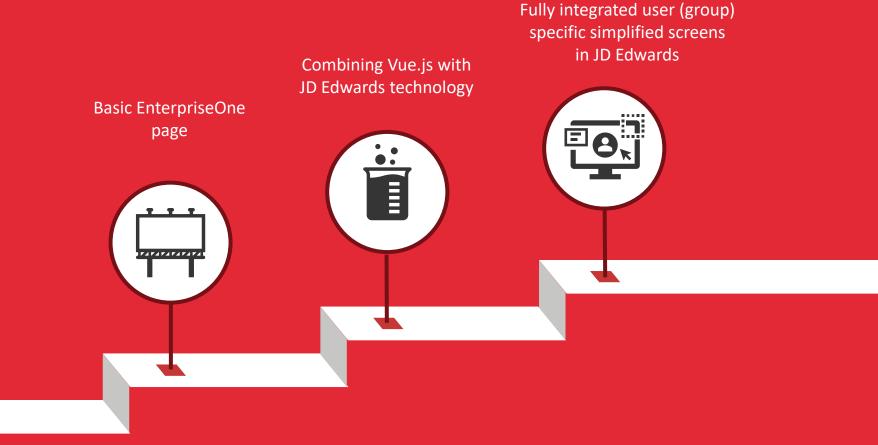

### What does your user really need?

### **Expert View vs. Simplified View**

| Sales Contract (SC) 00010 Maint    | Nenance                                                                                                         |                    |                                              |                                               |             |                                   |                                                             |                                            |             |
|------------------------------------|-----------------------------------------------------------------------------------------------------------------|--------------------|----------------------------------------------|-----------------------------------------------|-------------|-----------------------------------|-------------------------------------------------------------|--------------------------------------------|-------------|
| FL Eorm 🗮 Bow 🛞 Jools              | in the second |                    |                                              |                                               |             |                                   |                                                             |                                            |             |
|                                    | sition 08/00/2023 Change reason                                                                                 | Entty number 28876 | 8 02852 00010                                |                                               |             |                                   |                                                             |                                            |             |
| Basic Item Characteristics Contra  | ract Lines Conditions Relations Add'l. Info PreCal                                                              |                    |                                              |                                               |             |                                   |                                                             |                                            |             |
| Physical Sales Contract<br>General |                                                                                                                 | Pricing            |                                              | Category Codes                                |             |                                   |                                                             |                                            |             |
|                                    | 08/2023                                                                                                         |                    |                                              | Trading Books *                               |             |                                   |                                                             |                                            |             |
| Purchase or sale S                 |                                                                                                                 | Per                |                                              | Category Code entity 2                        |             |                                   |                                                             |                                            |             |
|                                    | 0 Contract Entry                                                                                                |                    |                                              | Category Code entity 3                        |             |                                   |                                                             |                                            | Q Search    |
|                                    |                                                                                                                 |                    |                                              | Category Code entity 4 Category Code entity 6 |             |                                   |                                                             |                                            | Q control   |
| Counter party contact              |                                                                                                                 |                    |                                              |                                               | TDO         |                                   |                                                             |                                            |             |
| Counter party reference            |                                                                                                                 |                    | .0000                                        | Hedging                                       | EDC         | Salescontract / Copy              |                                                             |                                            |             |
| em                                 |                                                                                                                 |                    | .0000                                        | Future Hedge Required                         |             |                                   |                                                             |                                            |             |
|                                    |                                                                                                                 |                    | 1.0000000<br>Y Use multi-currency acct-multi | Forex Hedge Required                          |             | STEP 1<br>Select contract to copy | y STEP 2<br>Minimum requirements STEP 3<br>Contract Specifi | Ications STEP 4<br>Contract Approval       |             |
|                                    | Optional frem                                                                                                   |                    |                                              | Recipe/Specification                          |             |                                   |                                                             |                                            |             |
| Quantity .00                       |                                                                                                                 |                    |                                              | Recipe Number                                 | C Dashboard |                                   |                                                             |                                            |             |
| Number of packages                 | UOM                                                                                                             | Valuation Market * |                                              | Specification                                 |             | COUNTER PARTY                     |                                                             | DELIVERY PERIOD FROM                       |             |
|                                    | UOM .                                                                                                           |                    |                                              | MFG branch                                    | Purchase    | Unilever Europe BV - 111377       |                                                             | Thursday, 1 June 2023                      |             |
| Quality condition                  |                                                                                                                 |                    |                                              |                                               | 🖓 Sales     | Cimeter Lurope by - 11/3//        |                                                             | This bury, I junc 2020                     |             |
|                                    | AGA                                                                                                             |                    |                                              |                                               | Co suios    | COUNTER PARTY REFERENCE           | COUNTER PARTY CONTACT                                       | DELIVERY PERIOD THROUGH                    |             |
| erms                               | (1) Centional                                                                                                   |                    |                                              |                                               | ~ Futures   | DELIVERY Q1                       | Mies Bouwman - Sales Department                             |                                            |             |
| Delivery Place *                   | C Optional                                                                                                      |                    |                                              |                                               |             | DELIVERT QT                       | Mies Bouwman - Sales Department                             | Thursday, 1 February 2024                  |             |
| Delivery Type *                    | Blank                                                                                                           |                    |                                              |                                               | & Forex     | ITEM                              |                                                             | ≪ < ● > ≫<br>February 2024                 |             |
| Delivery date from through *       | Del. period                                                                                                     |                    |                                              |                                               |             |                                   |                                                             | Sun Mon Tue Wed Thu Fri Sat                |             |
| Delivery terms *                   | Optional                                                                                                        |                    |                                              |                                               |             | LDPE 🔻                            |                                                             | 28 29 30 31 1 2 3                          |             |
|                                    |                                                                                                                 |                    |                                              |                                               |             | QUANTITY                          |                                                             | 4 5 6 7 8 9 10                             |             |
| rovisional percentage              |                                                                                                                 | Earmark            |                                              |                                               |             |                                   |                                                             | 11 12 13 14 15 16 17                       |             |
| ayment Terms *                     | C Optional                                                                                                      | Туре               |                                              |                                               |             | 25800 🖨 KG 🍸                      |                                                             | 18 19 20 21 22 23 24                       |             |
| ranchise percentage .00            | C Optional                                                                                                      | Remark             |                                              |                                               |             |                                   |                                                             | 25 26 27 28 29 1 2                         |             |
| Contract condition                 | Please select                                                                                                   |                    |                                              |                                               |             | DELIVERY PLACE                    | DELIVERY INCOTERMS                                          | Use cursor keys to navigate catendar dates | 1           |
|                                    | please select                                                                                                   | By Employee *      |                                              |                                               |             | ROTTERDAM                         | CFR - Cost and Freight                                      |                                            |             |
| lank Label                         |                                                                                                                 |                    |                                              |                                               |             |                                   |                                                             | TYPE OF PRICING PER KG                     | F - Fixed 🔻 |
|                                    |                                                                                                                 |                    |                                              |                                               |             | PAYMENT TERMS                     |                                                             | PRICE € 0,9322                             | € 24050,76  |
|                                    |                                                                                                                 |                    |                                              |                                               |             | Netto 15 days                     |                                                             | PURCHASE COST € 0,8478                     | € 21873,24  |
|                                    |                                                                                                                 |                    |                                              |                                               |             |                                   |                                                             | EST. FREIGHT € 0,0581                      | € 1500      |
|                                    |                                                                                                                 |                    |                                              |                                               |             |                                   |                                                             | ESTIMATED PROFIT :                         | € 677,52    |
|                                    |                                                                                                                 |                    |                                              |                                               |             |                                   |                                                             |                                            |             |
|                                    |                                                                                                                 |                    |                                              |                                               | s 🛑 🔅 🖉     | CONTINUE STEP 3                   |                                                             |                                            | SAVE & EXIT |
|                                    |                                                                                                                 |                    |                                              |                                               |             |                                   |                                                             |                                            |             |
|                                    |                                                                                                                 |                    |                                              |                                               |             |                                   |                                                             |                                            |             |
|                                    |                                                                                                                 |                    |                                              |                                               |             |                                   |                                                             |                                            |             |
|                                    |                                                                                                                 |                    |                                              |                                               |             |                                   |                                                             |                                            |             |
|                                    |                                                                                                                 |                    |                                              |                                               |             |                                   |                                                             |                                            |             |
|                                    |                                                                                                                 | -                  |                                              |                                               |             |                                   |                                                             |                                            |             |
|                                    |                                                                                                                 |                    |                                              |                                               |             |                                   |                                                             |                                            |             |
|                                    |                                                                                                                 |                    |                                              |                                               |             |                                   |                                                             |                                            |             |
|                                    |                                                                                                                 |                    |                                              |                                               |             |                                   |                                                             |                                            |             |
|                                    |                                                                                                                 |                    |                                              |                                               |             |                                   |                                                             |                                            | ×           |
|                                    |                                                                                                                 |                    |                                              |                                               |             |                                   |                                                             |                                            |             |