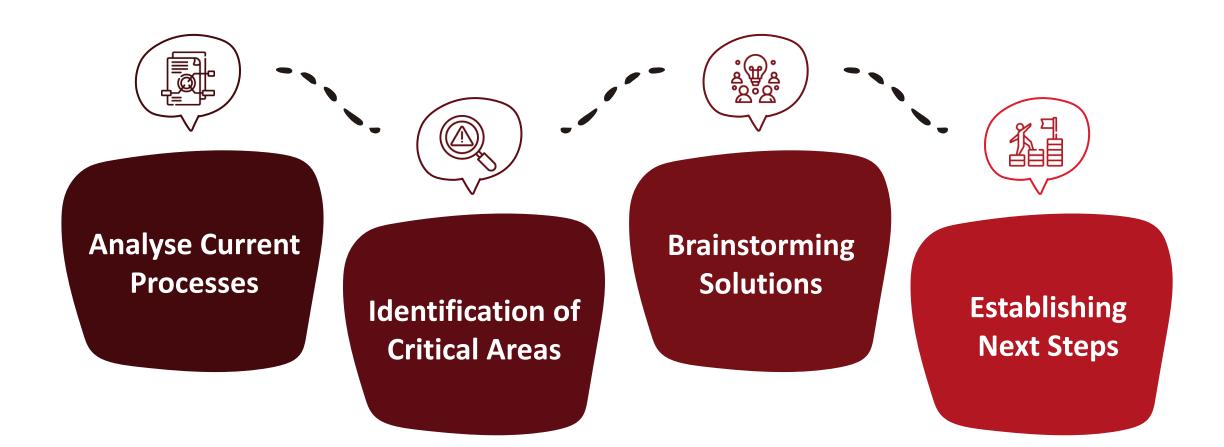

### Sunrise Medical. Challenge.

#### **Complex Interfaces**

Non-IT personnel on the production line struggle with complex systems.

Reactive work mode leads to frequent production halts due to item unavailability.

### **Challenges in Daily Planning**

Daily meetings required for adjustments due to difficulties in planning.

Time-consuming process.

#### **Confusion and Inefficiency**

Lack of clarity regarding orders and required items.

Inability to switch between orders leads to production loss.

#### Lack of Predictive Insight

Absence of predictive analytics results in significant downtime.