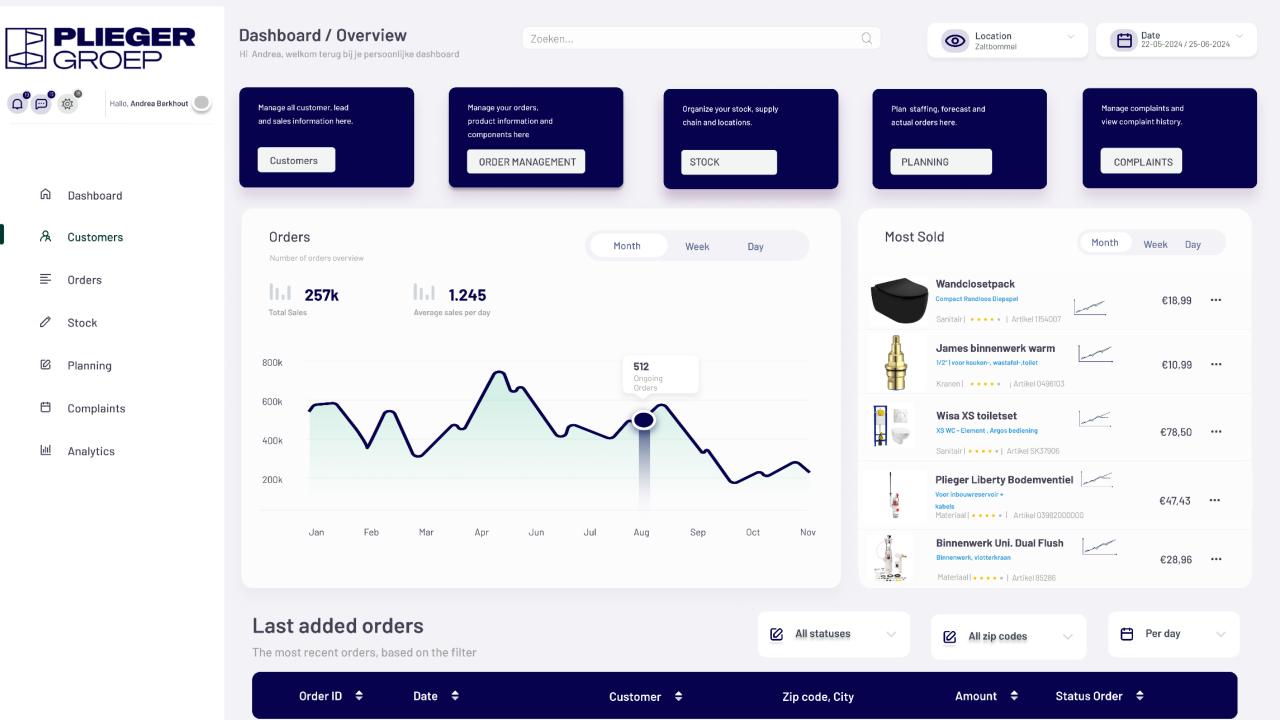

# **Simplified Views**

User Experience (UX) is a critical component in ERP applications. ERP UX should provide, rule based content that is easy to digest by users. An intuitive UI enhances user engagement & simplifies the interaction between the user and a complex ERP system. UX has a direct impact on performance & productivity allowing users to manage their work more efficiently.

### Typical issues in the field of User Experience.

Users expect a user-friendly, user-oriented app

題

Complex screens make simple tasks unnecessarily complicated

A poor UI can lead to "Shadow IT"